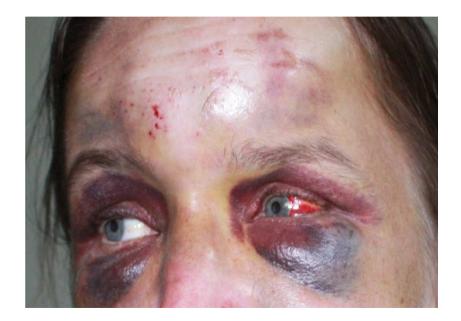

#### **DOMESTIC VIOLENCE IN THE CZECH REPUBLIC**

- "International Violence Against Women Survey" (2002)
- realized by Institute of Sociology of the Academy of Sciences of the Czech Republic
- indicated a generally high level of victimization of women, both within intimate partner relationships, and outside relationships

#### **RESULTS OF THE SURVEY**

- 37,7% of women had experienced physical or sexual violence from their partner (current or former husband or boyfriend)
- 37,2% of women had experienced physical or sexual violence from a man other than their partner
- 8% victims of domestic violence had reported an incidence of assault to the Police
- 3% of assailants had been charged
- 1% of assailants had been punished